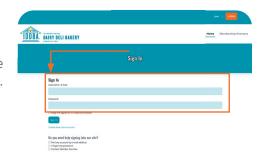

#### 1. SIGN IN

Visit iddba.org and click 'Log In'. After you log in, choose 'Member Portal'

Username: Email Address

Password: Known VIP number or created password Having login problems? Call us at 608-310-5000 or

email membership@iddba.org

Visit IDDBA.org, and log in!

#### 2. ADD CONTACT INFO

Add your information under the 'My Account' tab in the member portal.