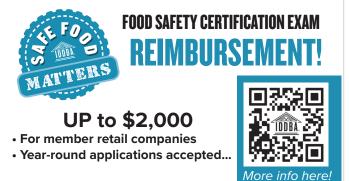

#### FOOD SAFFTY CERTIFICATION REIMPRIRSEMENT

Up to \$2,000 reimbursement for certification exams for member retail companies.

More information on this here...